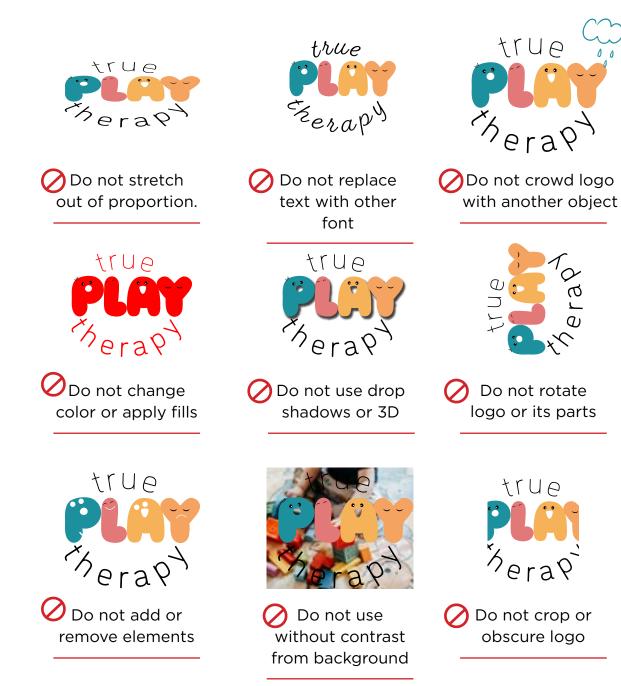

# Improper Logo Usages

The power of our logo must be protected by ensuring that the logo is always presented in a consistent matter. Every person who is part of True Play Therapy shares the responsibility of being a good shepherd of the brand. Always use approved logos as is, in their entirety. Here are examples of practices to avoid when using the logos on your materials: