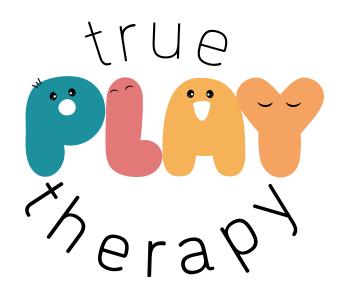

#### The Story of Our Logo

Our logo is more than just a design; it's a reflection of our philosophy and commitment to children's well-being. At True Play Therapy, we understand the transformative power of play in a child's life.

The vibrant colors represent the spectrum of emotions and experiences that children encounter during their therapeutic journey. The playful shapes evoke the freedom and creativity that come with play, which is the cornerstone of our approach.

The logo with a flower as the cut out in the A represents the safe and nurturing environment we provide for children to explore their feelings, heal, and flourish.

The logo with faces on the letters represents love, compassion, and understanding that our dedicated therapists offer to every child. Their facial expressions symbolize the growth of love, trust, and resilience during the therapeutic process.

Our logo tells the story of hope, healing, and happiness through the power of play. It is a visual reminder of our commitment to supporting children in their emotional and developmental journeys.